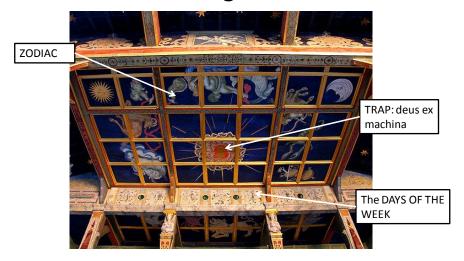

#### SHAKESPEARE'S THEATRE

A PICTORIAL ROMP

## de Witt Drawing of the Swan



#### Shakespeare's Globe Theatre Bankside, London



# Reconstructing the Concept of Playing

De Witt



Bankside



## Theatrical Landscape of London



#### A Contemporary View of the Globe



#### **Globe Theatre Exterior**



An Aerial View: Theatre in the Round



#### Hatfield House Great Hall



Š

## Banff Springs Hotel Great Hall



#### **Emulating the Emulation**

#### **Hatfield House**



#### Bankside



11

#### Frons scenae Anatomy



#### Frons scenae All the World's a Stage



#### Frons scenae Hierarchy of Stone



#### Entrance to the Stage



15

## Hatfield House Great Hall Ceiling



#### Globe Theatre Heavens "Fretted with gold and fire"



17

#### Lords' Rooms/Musicians' Gallery



## George's Inn, London



## The Stalls and Stage Globe Theatre



# Combining the Great with the Popular

#### **George Inn**

Bankside





21

#### Wading into the Sea of Humanity



## **Conceptual Geography**



23

#### Frons Scenae Range of Engagement



"An actor walking on the stage of the Globe might well have felt that he was making a journey to the center of the earth" (Peat).



25

#### **SIGHTLINES**

Perspective becomes a major conceptual engine for Shakespeare's

plays.



\_\_\_\_

# Swanking It Up for the Swells: The Blackfriars



27

# A Little Punishment for Vice As to them whose house was thatched; Forbeare your whoring, breeding biles, And lay up that expense for tiles.

(William Parrat, "A Sonnet Upon the pittiful burn