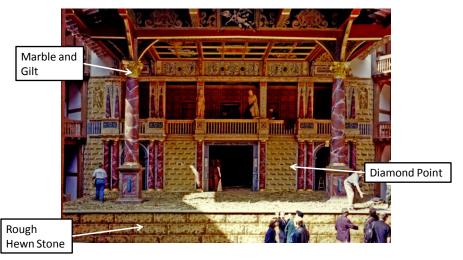

#### SHAKESPEARE'S THEATRE

A PICTORIAL ROMP

## de Witt Drawing of the Swan



#### Shakespeare's Globe Theatre Bankside, London



# Reconstructing the Concept of Playing

De Witt



Bankside



## Theatrical Landscape of London



#### A Contemporary View of the Globe



#### **Globe Theatre Exterior**



An Aerial View: Theatre in the Round



#### Hatfield House Great Hall



Š

## Banff Springs Hotel Great Hall



#### **Emulating the Emulation**

#### **Hatfield House**



#### Bankside



11

#### Frons scenae Anatomy



#### Frons scenae All the World's a Stage



#### Frons scenae Hierarchy of Stone



#### Entrance to the Stage



15

## Hatfield House Great Hall Ceiling



#### Globe Theatre Heavens "Fretted with gold and fire"



17

#### Lords' Rooms/Musicians' Gallery



## George's Inn, London



## The Stalls and Stage Globe Theatre



# Combining the Great with the Popular

#### **George Inn**

Bankside





21

#### Wading into the Sea of Humanity



## **Conceptual Geography**



23

#### Frons Scenae Range of Engagement



"An actor walking on the stage of the Globe might well have felt that he was making a journey to the center of the earth" (Peat).



25

#### **SIGHTLINES**

Perspective becomes a major conceptual engine for Shakespeare's

plays.



\_\_\_\_

# Swanking It Up for the Swells: The Blackfriars



27

# A Little Punishment for Vice As to them whose house was t