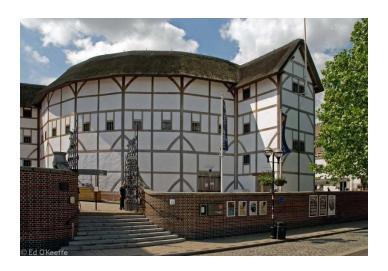

#### SHAKESPEARE'S THEATRE

A PICTORIAL ROMP

## de Witt Drawing of the Swan



#### Shakespeare's Globe Theatre Bankside, London



# Reconstructing the Concept of Playing

De Witt



Bankside



## Theatrical Landscape of London



#### A Contemporary View of the Globe



#### **Globe Theatre Exterior**



An Aerial View: Theatre in the Round



#### Hatfield House Great Hall



Š

## Banff Springs Hotel Great Hall



#### **Emulating the Emulation**

#### **Hatfield House**



#### Bankside



11

#### Frons scenae Anatomy



#### Frons scenae All the World's a Stage



#### Frons scenae Hierarchy of Stone



#### Entrance to the Stage



15

## Hatfield House Great Hall Ceiling



#### Globe Theatre Heavens "Fretted with gold and fire"



17

#### Lords' Rooms/Musicians' Gallery



## George's Inn, London



## The Stalls and Stage Globe Theatre



# Combining the Great with the Popular

#### **George Inn**

Bankside





21

#### Wading into the Sea of Humanity



## **Conceptual Geography**



23

#### Frons Scenae Range of Engagement



"An actor walking on the stage of the Globe migh