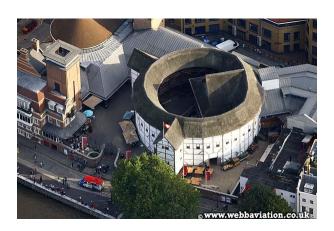

#### SHAKESPEARE'S THEATRE

A PICTORIAL ROMP

## de Witt Drawing of the Swan



#### Shakespeare's Globe Theatre Bankside, London



# Reconstructing the Concept of Playing

De Witt



Bankside



## Theatrical Landscape of London



#### A Contemporary View of the Globe



#### **Globe Theatre Exterior**



An Aerial View: Theatre in the Round



#### Hatfield House Great Hall



Š

## Banff Springs Hotel Great Hall



#### **Emulating the Emulation**

#### **Hatfield House**



#### Bankside



11

#### Frons scenae Anatomy



#### Frons scenae All the World's a Stage



#### Frons scenae Hierarchy of Stone



#### Entrance to the Stage



15

## Hatfield House Great Hall Ceiling



#### Globe Theatre Heavens "Fretted with gold and fire"



17

#### Lords' Rooms/Musicians' Gallery



## George's Inn, London



## The Stalls and Stage Globe Theatre



# Combining the Great with the Popular

#### **George Inn**

Bankside





21

#### Wading into the Sea of Humanity



## **Conceptual Geography**



23

#### Frons Scenae Range of Engagement



"An actor walking on the stage of the Globe might well have felt that he was making a jo