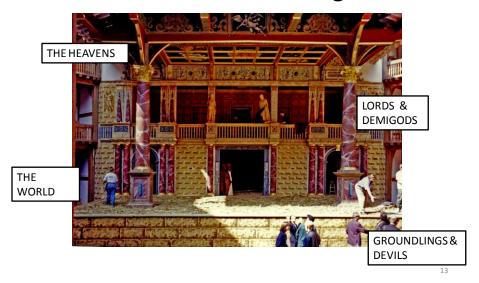

#### SHAKESPEARE'S THEATRE

A PICTORIAL ROMP

## de Witt Drawing of the Swan



#### Shakespeare's Globe Theatre Bankside, London



# Reconstructing the Concept of Playing

De Witt



Bankside



## Theatrical Landscape of London



#### A Contemporary View of the Globe



#### **Globe Theatre Exterior**



An Aerial View: Theatre in the Round



#### Hatfield House Great Hall



Š

## Banff Springs Hotel Great Hall



#### **Emulating the Emulation**

#### **Hatfield House**



#### Bankside



11

#### Frons scenae Anatomy



#### Frons scenae All the World's a Stage



#### Frons scenae Hierarchy of Stone



#### Entrance to the Stage



15

## Hatfield House Great Hall Ceiling



#### Globe Theatre Heavens "Fretted with gold and fire"



17

#### Lords' Rooms/Musicians' Gallery



## George's Inn, London



## The Stalls and Stage Globe Theatre



# Combining the Great with the Popular

#### **George Inn**

Bankside





21

#### Wading into the Sea of Humanity



## **Conceptual Geography**



23

#### Frons Scenae Range of Engagement



"An actor walking on the stage of the Globe might well have felt that he was making a journey to the center of the earth" (Peat).



25

#### **SIGHTLINES**

Perspective becomes a major conceptual engine for Shakespeare's

plays.



\_\_\_\_

# Swanking It Up for the Swells: The Blackfriars



27

# A Little Punishme