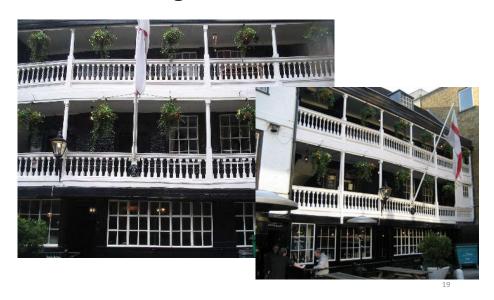

ATRE

A PICTORIAL ROMP

## de Witt Drawing of the Swan



#### Shakespeare's Globe Theatre Bankside, London



# Reconstructing the Concept of Playing

De Witt



Bankside



## Theatrical Landscape of London



#### A Contemporary View of the Globe



#### **Globe Theatre Exterior**



An Aerial View: Theatre in the Round



#### Hatfield House Great Hall



Š

## Banff Springs Hotel Great Hall



#### **Emulating the Emulation**

#### **Hatfield House**



#### Bankside



11

#### Frons scenae Anatomy



#### Frons scenae All the World's a Stage



#### Frons scenae Hierarchy of Stone



#### Entrance to the Stage



15

## Hatfield House Great Hall Ceiling



#### Globe Theatre Heavens "Fretted with gold and fire"



17

#### Lords' Rooms/Musicians' Gallery



## George's Inn, London



## The Stalls and Stage Globe Theatre



# Combining the Great with the Popular

#### **George Inn**

Bankside





21

#### Wading into the Sea of Humanity



## **Conceptual Geography**



23

#### Frons Scenae Range of Engagement



"An actor walking on the stage of the Globe might well have felt that he was making a journey to the center of the earth" (Peat).



25

#### **SIGHTLINES**

Perspective becomes a major conceptual engine for Shakespeare's

plays.



\_\_\_\_

# Swanking It Up for the Swells: The Blackfriars



27

# A Little Punishment for Vice As to them whose house was thatched; Forbeare your whoring, breeding biles, And lay up that expense for tiles.

(William Parrat, "A Sonnet Upon the pittiful burneing of the Globe playhouse in London")