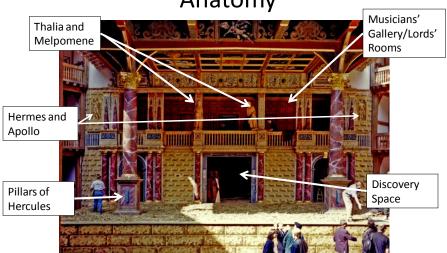

#### SHAKESPEARE'S THEATRE

A PICTORIAL ROMP

## de Witt Drawing of the Swan



#### Shakespeare's Globe Theatre Bankside, London



# Reconstructing the Concept of Playing

De Witt



Bankside



## Theatrical Landscape of London



#### A Contemporary View of the Globe



#### **Globe Theatre Exterior**



An Aerial View: Theatre in the Round



#### Hatfield House Great Hall



Š

## Banff Springs Hotel Great Hall



#### **Emulating the Emulation**

#### **Hatfield House**



#### Bankside



11

#### Frons scenae Anatomy



#### Frons scenae All the World's a Stage



#### Frons scenae Hierarchy of Stone



#### Entrance to the Stage



15

## Hatfield House Great Hall Ceiling



#### Globe Theatre Heavens "Fretted with gold and fire"



17

#### Lords' Rooms/Musicians' Gallery



## George's Inn, London



## The Stalls and Stage Globe Theatre



# Combining the Great with the Popular

#### **George Inn**

Bankside





21

#### Wading into the Sea of Humanity



## **Conceptual Geography**



23

#### Frons Scenae Range of Engagement



"An actor walking on the stage of the Globe might well have felt that he was making a journey to the center of the earth" (Peat).



25

#### **SIGHTLINES**

Perspective becomes a major conceptual engine for Shakespeare's

plays.



\_\_\_\_

# Swanking It Up for the Swell